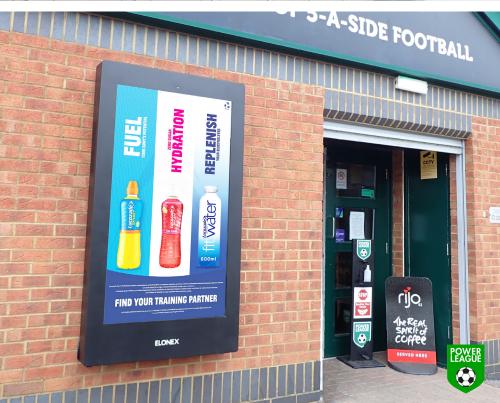

#### **Connect with 8 million visitors** every year

Don't miss this unique Digital Out of Home advertising opportunity at the UK's number one provider of small side football, Powerleague.

With 35 clubs across the UK, attracting 155,000 visitors every week, Elonex has created the most powerful Digital 6 Sheet advertising network anywhere in the sector.

Consisting of internal and external D6 screens to demand maximum attention, the Elonex Powerleague D6 Network provides advertisers with unrivalled access to the most clearly defined of audiences.

So, get your brand in the game, stand out from the crowd and achieve winning results by advertising at Powerleague!

#### screen specifications

- **SCREEN SIZE:** Digital 6 sheet, 9:16 ratio
- **DIMENSIONS:** 1080 x 1920 pixels
- **FILE FORMAT:** JPEG / PNG / MP4
- **DURATION:** 10 seconds
- **DISPLAY TYPE:** Digital, full animation, 25FPS
  - FILE COMPRESSION FORMAT: .zip