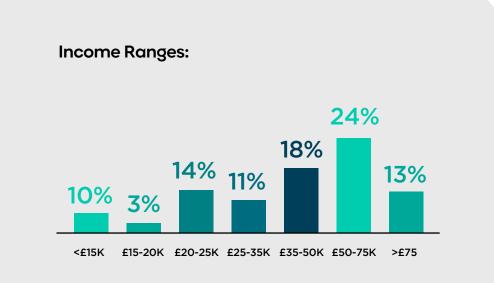

### Powerleague audience

Powerleague targets a broad audience, with the male 18 - 44 target market **at**s core.

#### 🔁 155,000 players every week

- 95% male audience
- S8% have children in the household mostly school aged (5-15)
- Occupation is likely to be professionals, skilled manual workers, or students.
- ❸ With an income range typically £35K or above