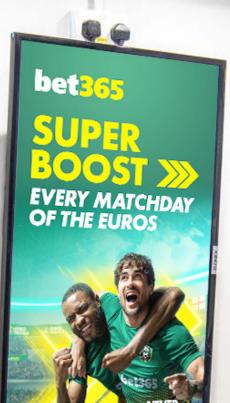

#### **Connect with 8 million visitors** every year

Don't miss this unique Digital Out of Home advertising opportunity at the UK's number one provider of small side football, Powerleague.

With 35 clubs across the UK, attracting 155,000 visitors every week, Elonex has created the most powerful Digital 6 Sheet advertising network anywhere in the sector.

Consisting of internal and external D6 screens to demand maximum attention, the Elonex Powerleague D6 Network provides advertisers with unrivalled access to the most clearly defined of audiences.

So, get your brand in the game, stand out from the crowd and achieve winning results by advertising at Powerleague!

#### screen specifications

- **SCREEN SIZE:** Digital 6 sheet, 9:16 ratio
- **DIMENSIONS:** 1080 x 1920 pixels
- **FILE FORMAT:** JPEG / PNG / MP4
- **DURATION:** 10 seconds
- **DISPLAY TYPE:** Digital, full animation, 25FPS
  - FILE COMPRESSION FORMAT: .zip