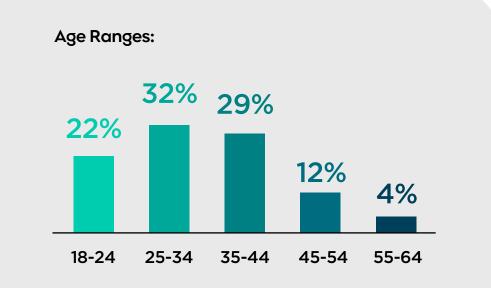

### Powerleague audience

Powerleague targets a broad audience, with the male 18 - 44 target market **at**s core.

#### 🔁 155,000 players every week

- 95% male audience
- S8% have children in the household mostly school aged (5-15)
- Occupation is likely to be professionals, skilled manual workers, or students.
- ❸ With an income range typically £35K or above