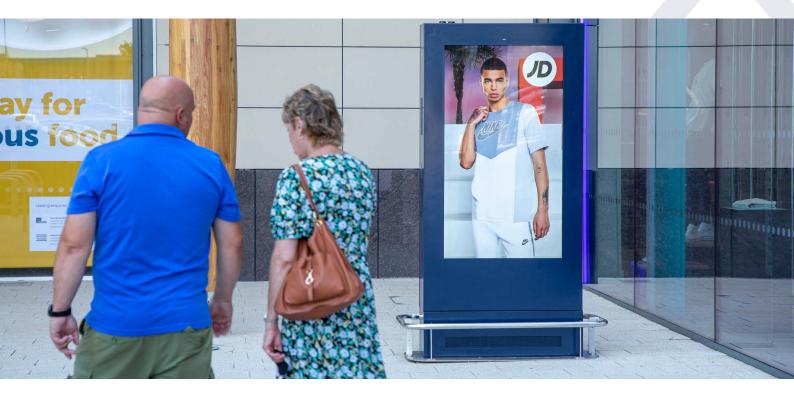

# **Digital 6 Sheet**

Digital artwork specifications



## Artwork specs

#### 1080 pixels wide x 1920 pixels high

Artwork must be created to the exact stated pixel resolution. No trim or bleed is required.

#### Full motion display type

Image or video files are accepted on this screen. Definitions of display types can be found at elonex.com/creativeguidelines

#### 10 second duration

Our standard advert duration.

## File formats

#### **.JPG** or **.PNG** for static artwork Minimum 72 DPI. RGB colour mode. Max size 25 MB.

#### .MP4 for video artwork

25 FPS. No audio. Max size 25 MB.

## Deadlines

#### Final artwork must be submitted **5 working days** before the start date

Design briefs must be provided no less than 14 working days before the start date.

## 🗇 File naming

#### D6-ClientName.fileformat

If specific day parting/advert