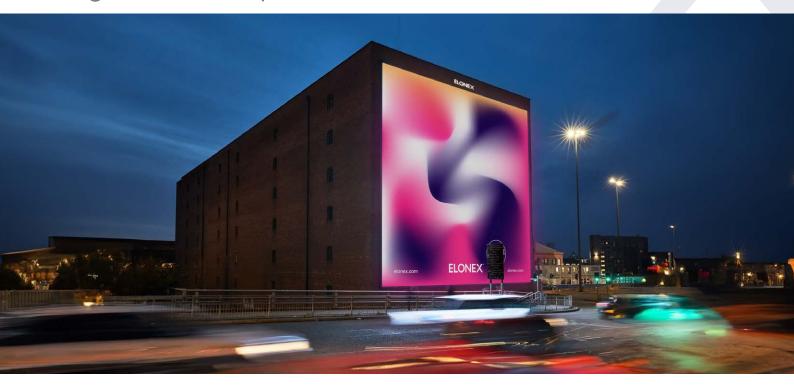

# The Manchester Screen

at Victoria Warehouse

Digital artwork specifications

#### 3024 pixels wide x 3024 pixels high

Artwork must be created to the exact stated pixel resolution. No trim or bleed is required.